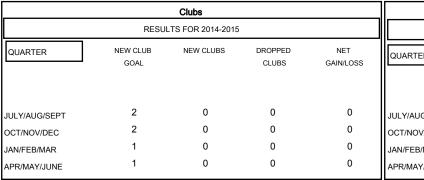

## GOALS AND ACTUAL NEW CLUBS CUMULATIVE

| DROPPED CLUBS: 0  DROPPED MEMBERS                                                                           | 26 CLUBS OF 50 ADDED 1 OR MORE<br>NEW MEMBERS | GENDER DISTRIBUT  MALE  FEMALE                              | 1,308 (76.94%)<br>392 (23.06%) |
|-------------------------------------------------------------------------------------------------------------|-----------------------------------------------|-------------------------------------------------------------|--------------------------------|
| DECEASED         1           CLUB CANCELLED         0           OTHER         90           TOTAL         91 | CLICK HERE FOR HEALTH ASSESSMENT DATA         | FAMILY UNIT MEMBERS HEAD OF HOUSEHOLD NON-HEAD OF HOUSEHOLD | 79<br>31:<br>47:               |