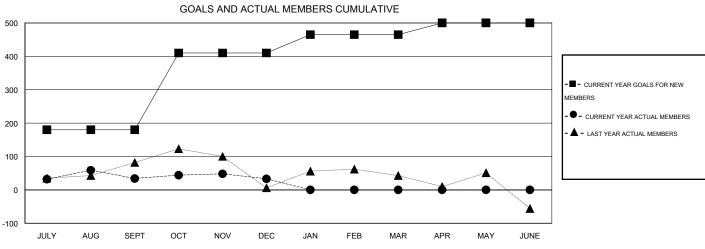

## GOALS AND ACTUAL NEW CLUBS CUMULATIVE

| DROPPED CLUBS: 0  DROPPED MEMBERS                                                                           | 26 CLUBS OF 50 ADDED 1 OR MORE<br>NEW MEMBERS | GENDER DISTRIBUT  MALE  FEMALE                              | 1,308 (76.94%)<br>392 (23.06%) |
|-------------------------------------------------------------------------------------------------------------|-----------------------------------------------|-------------------------------------------------------------|--------------------------------|
| DECEASED         1           CLUB CANCELLED         0           OTHER         90           TOTAL         91 | CLICK HERE FOR HEALTH ASSESSMENT DATA         | FAMILY UNIT MEMBERS HEAD OF HOUSEHOLD NON-HEAD OF HOUSEHOLD | 79<br>31:<br>47:               |